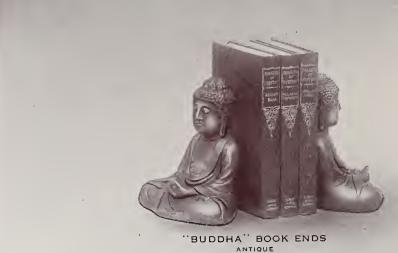

#### BRONZE

"BUDDHA" BOOK ENDS

ANTIQUE

NO. 320

HEIGHT 6" WIDTH 5½"

"SILENCE" BOOK ENDS

BY MORANI

NO. 317